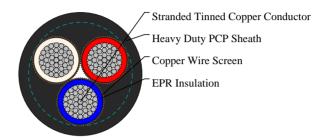

## **CABLE CONSTRUCTION**

Conductors: Stranded tinned annealed copper conductor.

Insulation: EPR.

Filling: Elastomer centre filler.

Optional Pilot Core (Type A only): CPE composite insulated and covered pilot conductor.

Screen (earth conductor): Copper wire.

Sheath: Heavy duty PCP sheath.